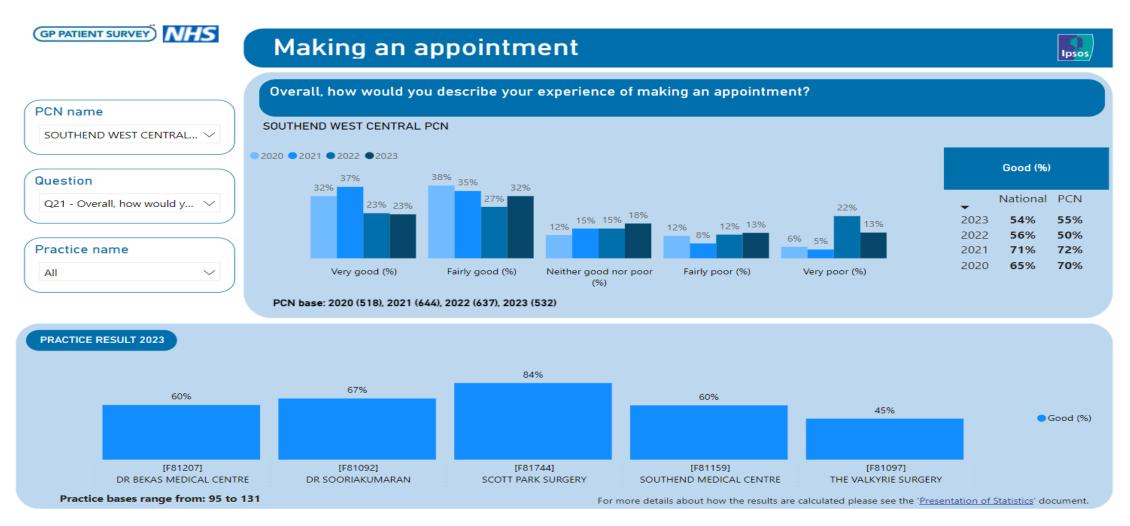

e deck focuses on three questions:
  - Generally, how easy is it to get through by phone
  - Overall experience of making an appointment
  - Were the patient's needs met in their last appointment
- It is important to note that in general patients' needs are being met
- However, the degree of variation between practices needs to be addressed
- Full results can be found here: https://gp-patient.co.uk/practices-search



#### SS9 PCN





## SS9 PCN





For more details about how the results are calculated please see the 'Presentation of Statistics' document.

#### SS9 PCN





#### Southend E PCN





# Southend E PCN



## Southend E PCN





## Southend Victoria PCN





## Southend Victoria PCN





# Southend Victoria PCN





#### Southend W Central PCN





## Southend W Central PCN





## Southend W Central PCN



#### Conclusion

- This data only presents a snap-shot of local patients' experiences
- However, it does back up the feedback we hear from local residents
- As well as the differences between primary care networks and practices, we know that certain groups find it harder to make appointments – this may be because of caring responsibilities, a disability or ethnicity
- We know that the NHS locally is developing plans to improve access.
  We will monitor the impact which these have