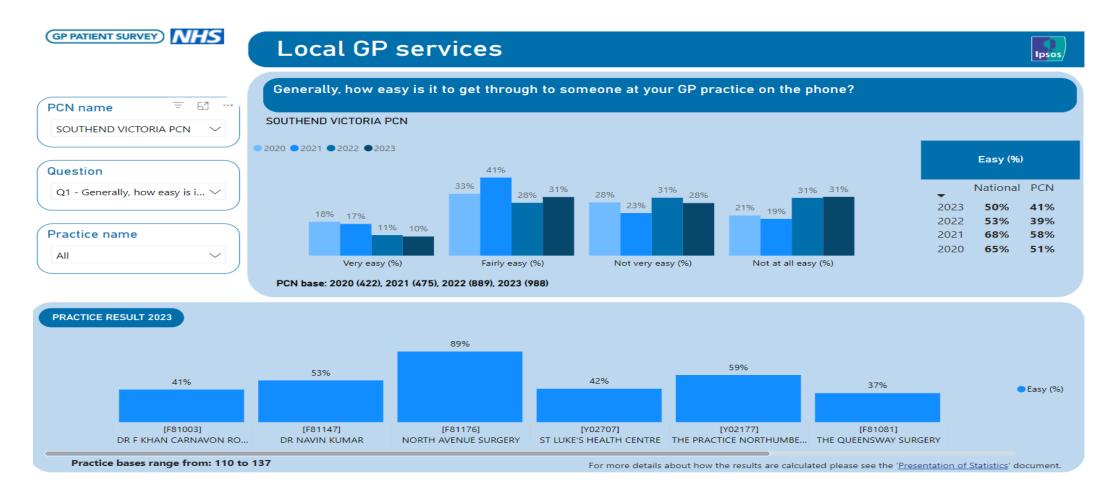

ison
- The Survey has just under 50 questions, relating to different aspects of the general practice experience
- This slide deck focuses on three questions:
  - Generally, how easy is it to get through by phone
  - Overall experience of making an appointment
  - Were the patient's needs met in their last appointment
- It is important to note that in general patients' needs are being met
- However, the degree of variation between practices needs to be addressed
- Full results can be found here: https://gp-patient.co.uk/practices-search



#### SS9 PCN





## SS9 PCN





For more details about how the results are calculated please see the 'Presentation of Statistics' document.

#### SS9 PCN





#### Southend E PCN





# Southend E PCN



## Southend E PCN





## Southend Victoria PCN





## Southend Victoria PCN





# Southend Victoria PCN





#### Southend W Central PCN





## Southend W Central PCN





## Southend W Central PCN



#### Conclusion

- This data only presents a snap-shot of local patients' experiences
- However, it does back up the feedback we hear from local residents
- As well as the differences between primary care networks and practices, we know that certain groups find it harder to make appointments – this may be because of caring responsibilities, a disability or ethnicity
- We know that the NHS locally is developing plans to improve access.
  We will monitor the impact which these have