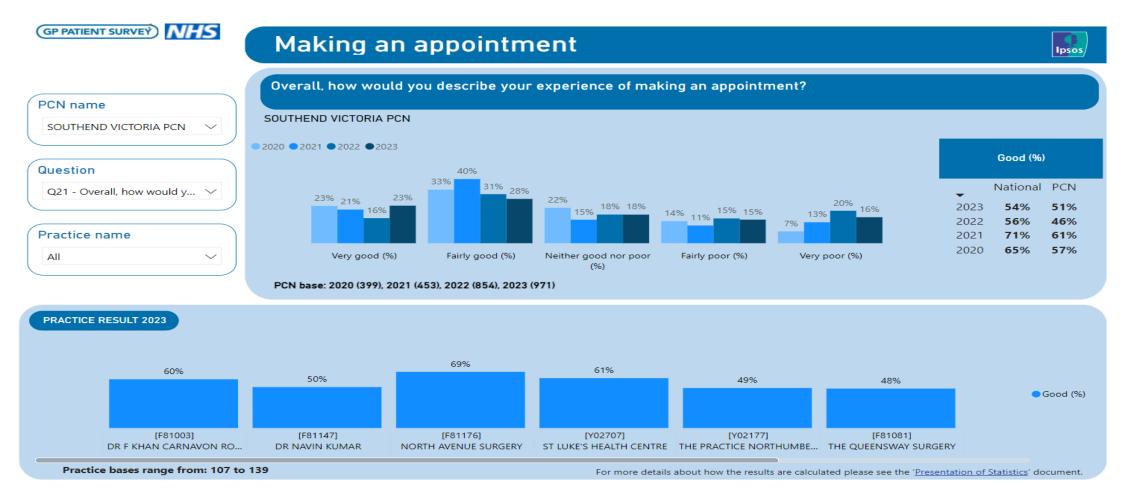

er 50 questions, relating to different aspects of the general practice experience
- This slide deck focuses on three questions:
  - Generally, how easy is it to get through by phone
  - Overall experience of making an appointment
  - Were the patient's needs met in their last appointment
- It is important to note that in general patients' needs are being met
- However, the degree of variation between practices needs to be addressed
- Full results can be found here: https://gp-patient.co.uk/practices-search



#### SS9 PCN





## SS9 PCN





For more details about how the results are calculated please see the 'Presentation of Statistics' document.

#### SS9 PCN





#### Southend E PCN





# Southend E PCN



## Southend E PCN





## Southend Victoria PCN





## Southend Victoria PCN





# Southend Victoria PCN





#### Southend W Central PCN





## Southend W Central PCN





## Southend W Central PCN



#### Conclusion

- This data only presents a snap-shot of local patients' experiences
- However, it does back up the feedback we hear from local residents
- As well as the differences between primary care networks and practices, we know that certain groups find it harder to make appointments – this may be because of caring responsibilities, a disability or ethnicity
- We know that the NHS locally is developing plans to improve access.
  We will monitor the impact which these have