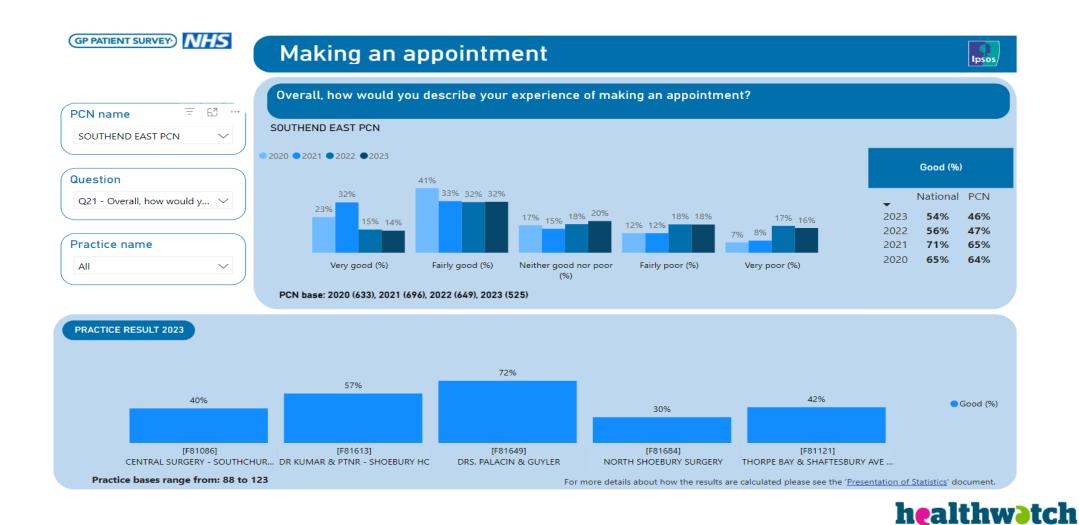

slide also contains the national results for comparison
- The Survey has just under 50 questions, relating to different aspects of the general practice experience
- This slide deck focuses on three questions:
  - Generally, how easy is it to get through by phone
  - Overall experience of making an appointment
  - Were the patient's needs met in their last appointment
- It is important to note that in general patients' needs are being met
- However, the degree of variation between practices needs to be addressed
- Full results can be found here: https://gp-patient.co.uk/practices-search



#### SS9 PCN





## SS9 PCN





For more details about how the results are calculated please see the 'Presentation of Statistics' document.

#### SS9 PCN





#### Southend E PCN





# Southend E PCN



## Southend E PCN





## Southend Victoria PCN





## Southend Victoria PCN





# Southend Victoria PCN





#### Southend W Central PCN





## Southend W Central PCN





## Southend W Central PCN



#### Conclusion

- This data only presents a snap-shot of local patients' experiences
- However, it does back up the feedback we hear from local residents
- As well as the differences between primary care networks and practices, we know that certain groups find it harder to make appointments – this may be because of caring responsibilities, a disability or ethnicity
- We know that the NHS locally is developing plans to improve access.
  We will monitor the impact which these have