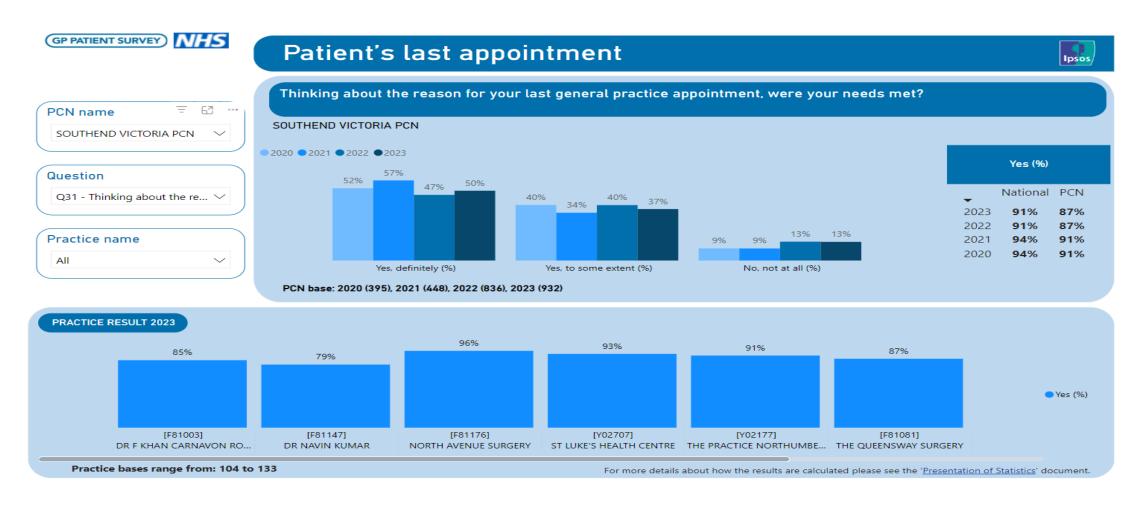

different aspects of the general practice experience
- This slide deck focuses on three questions:
  - Generally, how easy is it to get through by phone
  - Overall experience of making an appointment
  - Were the patient's needs met in their last appointment
- It is important to note that in general patients' needs are being met
- However, the degree of variation between practices needs to be addressed
- Full results can be found here: https://gp-patient.co.uk/practices-search



#### SS9 PCN





## SS9 PCN





For more details about how the results are calculated please see the 'Presentation of Statistics' document.

#### SS9 PCN





#### Southend E PCN





# Southend E PCN



## Southend E PCN





## Southend Victoria PCN





## Southend Victoria PCN





# Southend Victoria PCN





#### Southend W Central PCN





## Southend W Central PCN





## Southend W Central PCN



#### Conclusion

- This data only presents a snap-shot of local patients' experiences
- However, it does back up the feedback we hear from local residents
- As well as the differences between primary care networks and practices, we know that certain groups find it harder to make appointments – this may be because of caring responsibilities, a disability or ethnicity
- We know that the NHS locally is developing plans to improve access.
  We will monitor the impact which these have