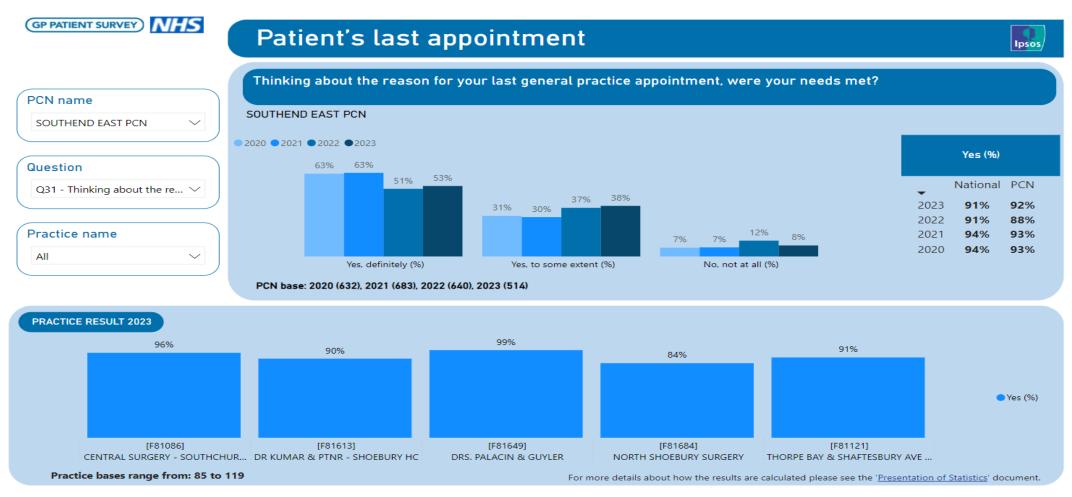

he national results for comparison
- The Survey has just under 50 questions, relating to different aspects of the general practice experience
- This slide deck focuses on three questions:
  - Generally, how easy is it to get through by phone
  - Overall experience of making an appointment
  - Were the patient's needs met in their last appointment
- It is important to note that in general patients' needs are being met
- However, the degree of variation between practices needs to be addressed
- Full results can be found here: https://gp-patient.co.uk/practices-search



#### SS9 PCN





## SS9 PCN





For more details about how the results are calculated please see the 'Presentation of Statistics' document.

#### SS9 PCN





#### Southend E PCN





# Southend E PCN



## Southend E PCN





## Southend Victoria PCN





## Southend Victoria PCN





# Southend Victoria PCN





#### Southend W Central PCN





## Southend W Central PCN





## Southend W Central PCN



#### Conclusion

- This data only presents a snap-shot of local patients' experiences
- However, it does back up the feedback we hear from local residents
- As well as the differences between primary care networks and practices, we know that certain groups find it harder to make appointments – this may be because of caring responsibilities, a disability or ethnicity
- We know that the NHS locally is developing plans to improve access.
  We will monitor the impact which these have