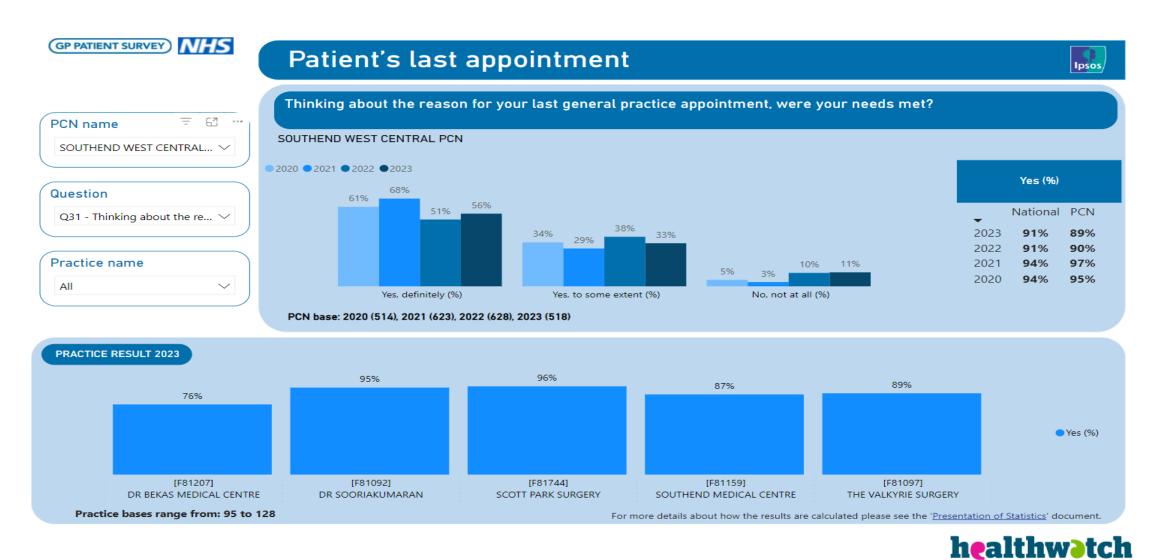

ns:
  - Generally, how easy is it to get through by phone
  - Overall experience of making an appointment
  - Were the patient's needs met in their last appointment
- It is important to note that in general patients' needs are being met
- However, the degree of variation between practices needs to be addressed
- Full results can be found here: https://gp-patient.co.uk/practices-search



#### SS9 PCN





## SS9 PCN





For more details about how the results are calculated please see the 'Presentation of Statistics' document.

#### SS9 PCN





#### Southend E PCN





# Southend E PCN



## Southend E PCN





## Southend Victoria PCN





## Southend Victoria PCN





# Southend Victoria PCN





#### Southend W Central PCN





## Southend W Central PCN





## Southend W Central PCN



#### Conclusion

- This data only presents a snap-shot of local patients' experiences
- However, it does back up the feedback we hear from local residents
- As well as the differences between primary care networks and practices, we know that certain groups find it harder to make appointments – this may be because of caring responsibilities, a disability or ethnicity
- We know that the NHS locally is developing plans to improve access.
  We will monitor the impact which these have