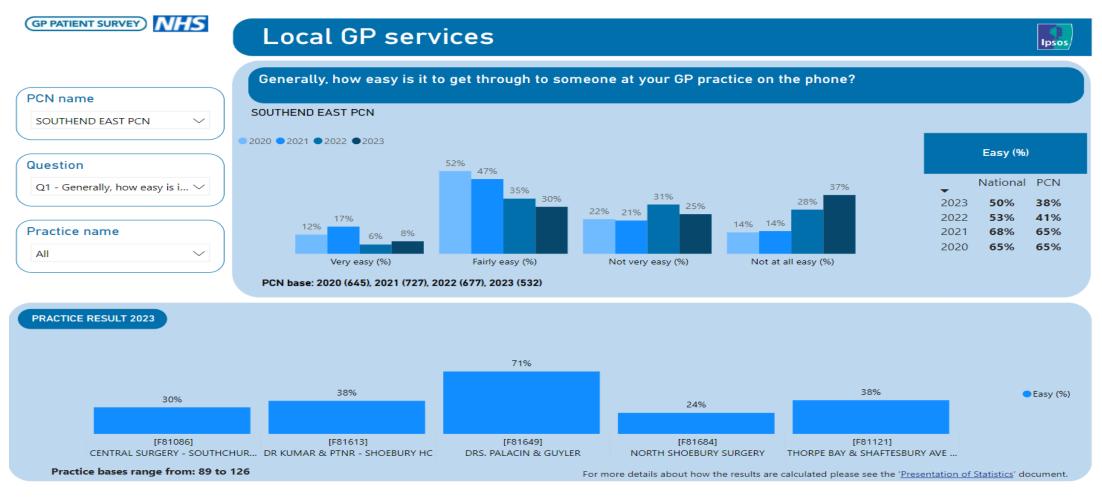

rks in Southend. Each slide also contains the national results for comparison
- The Survey has just under 50 questions, relating to different aspects of the general practice experience
- This slide deck focuses on three questions:
  - Generally, how easy is it to get through by phone
  - Overall experience of making an appointment
  - Were the patient's needs met in their last appointment
- It is important to note that in general patients' needs are being met
- However, the degree of variation between practices needs to be addressed
- Full results can be found here: https://gp-patient.co.uk/practices-search



#### SS9 PCN





## SS9 PCN





For more details about how the results are calculated please see the 'Presentation of Statistics' document.

#### SS9 PCN





#### Southend E PCN





# Southend E PCN



## Southend E PCN





## Southend Victoria PCN





## Southend Victoria PCN





# Southend Victoria PCN





#### Southend W Central PCN





## Southend W Central PCN





## Southend W Central PCN



#### Conclusion

- This data only presents a snap-shot of local patients' experiences
- However, it does back up the feedback we hear from local residents
- As well as the differences between primary care networks and practices, we know that certain groups find it harder to make appointments – this may be because of caring responsibilities, a disability or ethnicity
- We know that the NHS locally is developing plans to improve access.
  We will monitor the impact which these have