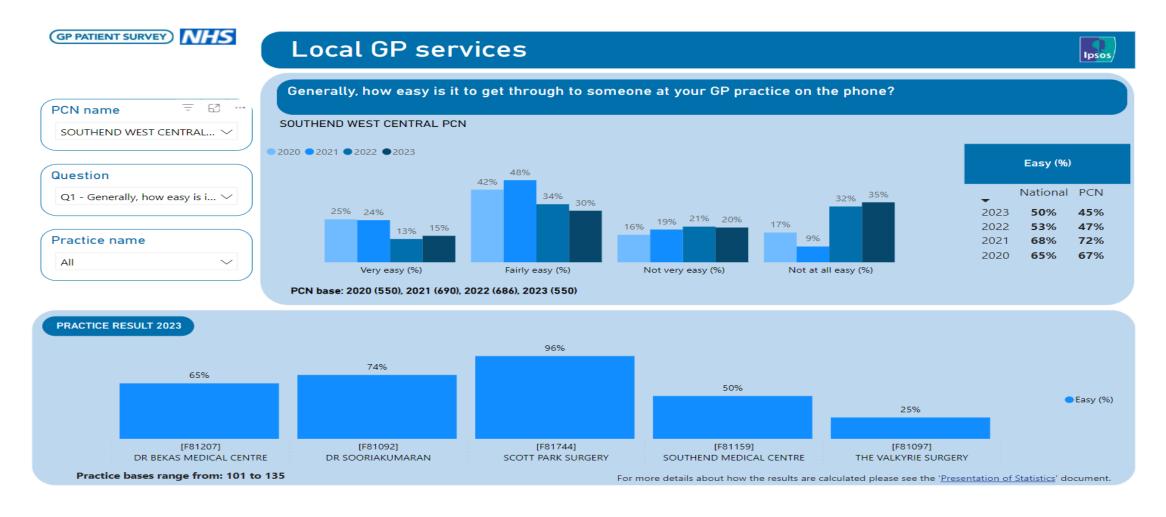

practice experience
- This slide deck focuses on three questions:
  - Generally, how easy is it to get through by phone
  - Overall experience of making an appointment
  - Were the patient's needs met in their last appointment
- It is important to note that in general patients' needs are being met
- However, the degree of variation between practices needs to be addressed
- Full results can be found here: https://gp-patient.co.uk/practices-search



#### SS9 PCN





## SS9 PCN





For more details about how the results are calculated please see the 'Presentation of Statistics' document.

#### SS9 PCN





#### Southend E PCN





# Southend E PCN



## Southend E PCN





## Southend Victoria PCN





## Southend Victoria PCN





# Southend Victoria PCN





#### Southend W Central PCN





## Southend W Central PCN





## Southend W Central PCN



#### Conclusion

- This data only presents a snap-shot of local patients' experiences
- However, it does back up the feedback we hear from local residents
- As well as the differences between primary care networks and practices, we know that certain groups find it harder to make appointments – this may be because of caring responsibilities, a disability or ethnicity
- We know that the NHS locally is developing plans to improve access.
  We will monitor the impact which these have